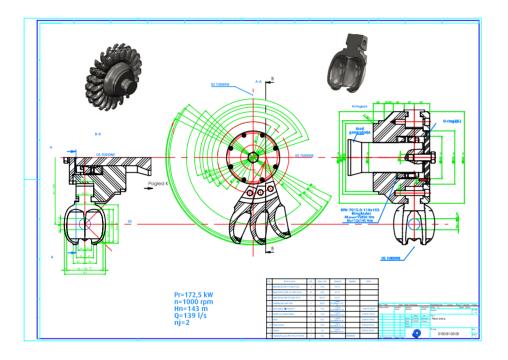

## **3D modelling**

- Quality starts already with the design.

Main characteristics, production and commissioning:

- A wide range of configurations with 1 to 6 nozzles
- CNC machined or welded runners to meet all budgets
- Turnkey project supply, including the control system and grid access solutions
- A standardized manufacturing process to secure high quality of the end product