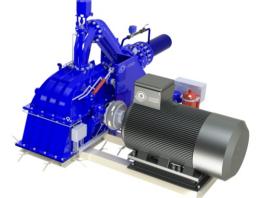

## Designing and manufacturing of Pelton turbines

Suitable for high heads and small flows, and with a wide range of operation, the Pelton Turbine is the best choice for small hydro power plants with such site pre-conditions. Siapro designs and manufactures both **vertical- and horizontal-axis Pelton turbines with up to 10 MW.** Proven technology for the best energy yield results.

RE.6/001b

The Pelton turbine made by Siapro is designed for the following conditions:

| Flow:        | from 10 l/s |
|--------------|-------------|
| Net head:    | from 70 m   |
| Rated power: | up to 10 MW |